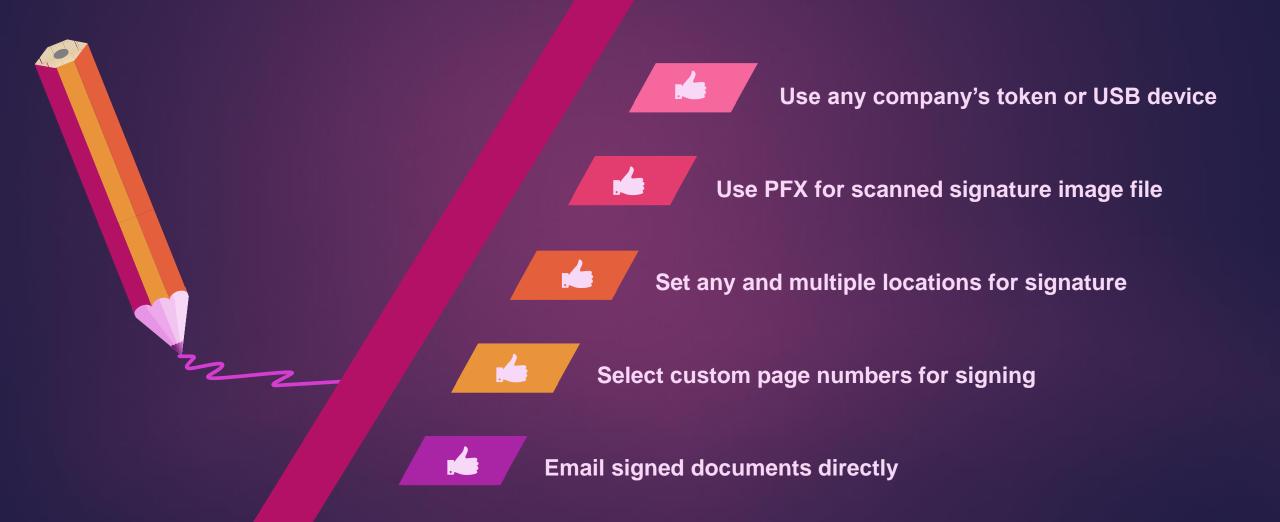

## And that includes features like

## And additionally

**Define your** 

own attributes

Sign without modifying original files

Advanced feature to choose desired page or pages

Sign multiple files in a jiffy and protect those with password