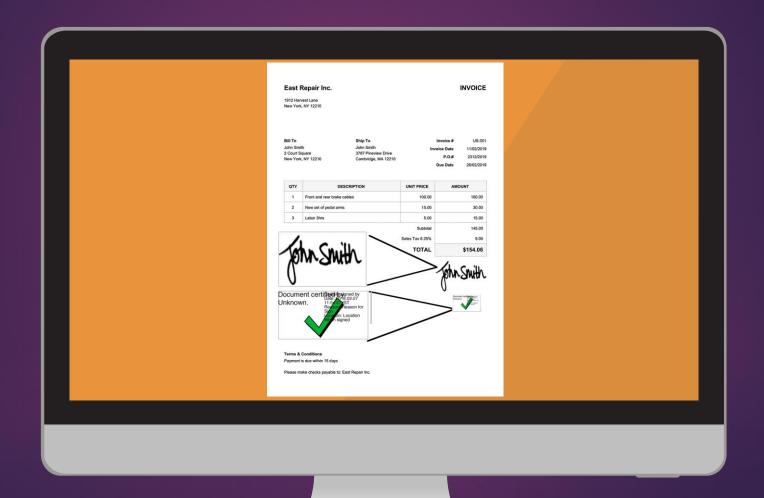

# Output example

Set attributes or meta tags and see preview before final sign

March Services

Applications of the property o

All done and file or files are signed

Set one or multiple locations for signing at a time