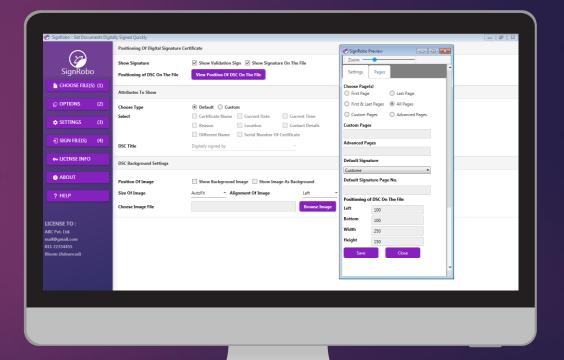

#### All signature options in one

| o→ LICENSE INFO                                                         | Choose Output Folder                                                      |                |
|-------------------------------------------------------------------------|---------------------------------------------------------------------------|----------------|
| i ABOUT                                                                 | Folder Path                                                               | ✓ Create       |
| ? HELP                                                                  | ☐ Suffix ☐ Prefix                                                         | Passwo         |
| LICENSE TO : ABC Pvt. Ltd. mail@gmail.com 011 22334455 Bloom (Advanced) | Choose Digital Signature Certificate                                      |                |
|                                                                         | Choose Signature   PFX File Token / Certificate Signature  Signature Path | ure Image Brow |
|                                                                         | Issued To                                                                 | Issued By      |
|                                                                         | Serial No.                                                                | Expiry Date    |
|                                                                         |                                                                           |                |

#### Signature setting and preview