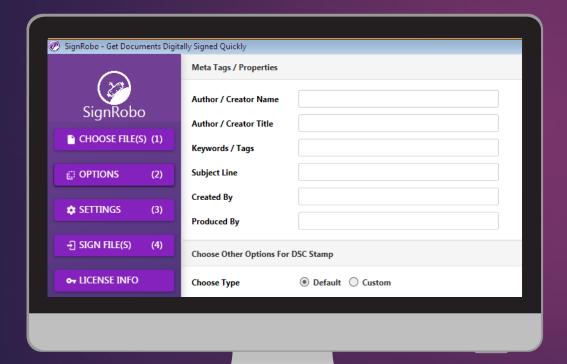

rtificate                                      |                |
|                                                                         | Choose Signature   PFX File Token / Certificate Signature  Signature Path | ure Image Brow |
|                                                                         | Issued To                                                                 | Issued By      |
|                                                                         | Serial No.                                                                | Expiry Date    |
|                                                                         |                                                                           |                |

## Screen-cuts



#### **Setting up custom attributes**



#### Signature setting and preview



# Output example







Set attributes or meta tags and see preview before final sign

March Services

Applications of the property o

All done and file or files are signed



Set one or multiple locations for signing at a time

Set desired output folder location and set password



Import a folder or multiple files in a click



## Plans and pricing





# Or try SignRobo for free now Visit: www.signrobo.com







+91 93115 81081 +91 70653 87450





hello@signrobo.com



www.signrobo.com