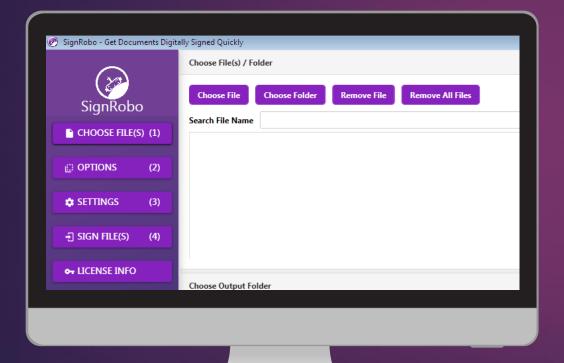

## Screen-cuts

#### Choose file(s) or a complete folder

#### All signature options in one

| o→ LICENSE INFO                                                         | Choose Output Folder                                                      |                |
|-------------------------------------------------------------------------|---------------------------------------------------------------------------|----------------|
| i ABOUT                                                                 | Folder Path                                                               | ✓ Create       |
| ? HELP                                                                  | ☐ Suffix ☐ Prefix                                                         | Passwo         |
| LICENSE TO : ABC Pvt. Ltd. mail@gmail.com 011 22334455 Bloom (Advanced) | Choose Digital Signature Certificate                                      |                |
|                                                                         | Choose Signature   PFX File Token / Certificate Signature  Signature Path | ure Image Brow |
|                                                                         | Issued To                                                                 | Issued By      |
|                                                                         | Serial No.                                                                | Expiry Date    |
|                                                                         |                                                                           |                |